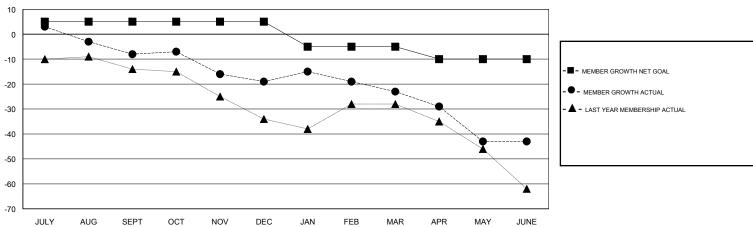

#### GOALS AND ACTUAL MEMBERS CUMULATIVE

| DROPPED CLUBS: 2  DROPPED MEMBERS |     | 28 CLUBS OF 47 ADDED 1 OR MORE<br>NEW MEMBERS | GENDER DISTRIBUTION  MALE 662 (75.31%)  FEMALE 217 (24.69%)  Women Percentage Fiscal Year Goal: 24% |   |
|-----------------------------------|-----|-----------------------------------------------|-----------------------------------------------------------------------------------------------------|---|
| DECEASED                          | 23  | CLICK HERE FOR CUMULATIVE                     | TOTAL FAMILY UNIT MEMBERS                                                                           |   |
| CLUB CANCELLED                    | 0   | MEMBERSHIP DATA                               |                                                                                                     | • |
| OTHER                             | 96  |                                               | FAMILY MEMBERS PAYING HALF U                                                                        |   |
| TOTAL                             | 119 |                                               |                                                                                                     |   |

## GMT: JOOST PAIJMANS LOCATION ENGLAND GMT CA

| Clubs                 |               |           |               | Members               |                           |                         |                                                    |
|-----------------------|---------------|-----------|---------------|-----------------------|---------------------------|-------------------------|----------------------------------------------------|
| RESULTS FOR 2017-2018 |               |           |               | RESULTS FOR 2017-2018 |                           |                         |                                                    |
| QUARTER               | NEW CLUB GOAL | NEW CLUBS | DROPPED CLUBS | QUARTER               | MEMBER GROWTH NET<br>GOAL | MEMBER GROWTH<br>ACTUAL | DROPPED<br>MEMBERS ACTUAL<br>(including transfers) |
| JULY/AUG/SEPT         | 0             | 0         | 1             | JULY/AUG/SEPT         | 5                         | 19                      | 25                                                 |
| OCT/NOV/DEC           | 0             | 0         | 0             | OCT/NOV/DEC           | 0                         | 19                      | 26                                                 |
| JAN/FEB/MAR           | 0             | 0         | 0             | JAN/FEB/MAR           | -10                       | 20                      | 22                                                 |
| APR/MAY/JUNE          | 0             | 0         | 1             | APR/MAY/JUNE          | -5                        | 29                      | 46                                                 |